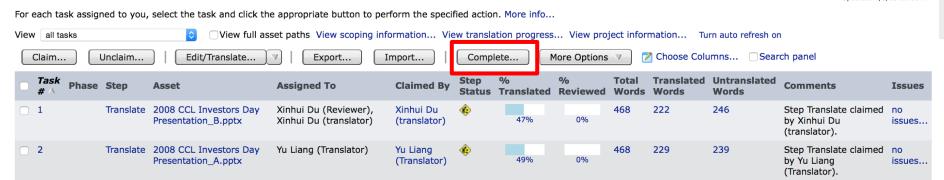

Updated: 4/8/15 10:17 AM For each task assigned to you, select the task and click the appropriate button to perform the specified action. More info... View full asset paths View scoping information... View translation progress... View project information... Turn auto refresh on View all tasks Edit/Translate... Choose Columns...
Search panel Claim... Unclaim... Export... Import... Complete... More Options > Cancel Tasks **Assigned** Claimed Step Tota anslated Phase Step **Comments** Asset **Issues** Change Assignees Status Translated Reviewed Word To **Asset Options** 1 Translate 2008 CCL Investors Yu Liana Asset has been segmented (Filter: Office no Task Options 0% 2007 Filter: Filter config: Default: TM: Day (Translator) issues... vul CCL TM: Scoping mode: Presentation B.pptx WORLDSERVER9X, Strict). 2 Translate 2008 CCL Investors Asset has been segmented (Filter: Office Yu Liana 468 462 no (Translator) 2007 Filter: Filter config: Default: TM: issues... Presentation A.pptx vul CCL TM; Scoping mode: WORLDSERVER9X, Strict).