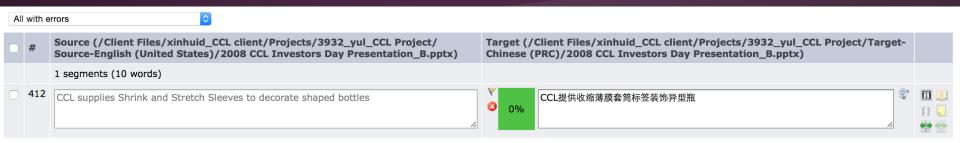

#### **Edit Segment Error**

Specify error severity and type and click "OK". More info...

| Error Severity: | • Minor Major Critica                                                                                                                                         | al                                                                                     |                                                                                          |
|-----------------|---------------------------------------------------------------------------------------------------------------------------------------------------------------|----------------------------------------------------------------------------------------|------------------------------------------------------------------------------------------|
| Error Type:     | <ul><li>Accuracy: Terminology</li><li>Accuracy: Addition</li><li>Fluency: Typography</li><li>Fluency: Spelling</li><li>Verify: Locale applicability</li></ul> | Accuracy: Untranslated Accuracy: Omission Fluency: Register Fluency: Locale convention | Accuracy: Mistranslation Fluency: Inconsistency Fluency: Grammar Verify: Verify(General) |
| Comment:        | leave CCL in English                                                                                                                                          |                                                                                        |                                                                                          |